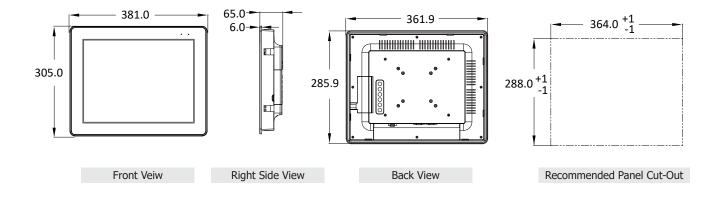

## Dimensions (Units: mm)

# **Specifications**

| Models                 | TP-6150                                                                                             |  |
|------------------------|-----------------------------------------------------------------------------------------------------|--|
| Display                |                                                                                                     |  |
| Size                   | 15"                                                                                                 |  |
| Resolution             | 1024 x 768                                                                                          |  |
| Brightness             | 400 cd/m2                                                                                           |  |
| Backlight Life         | 50,000 hours                                                                                        |  |
| Touch Panel            | 5-wire, analog resistive; light transmission: 80%                                                   |  |
| Contrast Ratio         | 500 : 1                                                                                             |  |
| нмі                    |                                                                                                     |  |
| LED Indicator          | 1 x Power, 1 x Display                                                                              |  |
| OSD Control            | Functions: Brightness, Contrast, Clock, Phase, Horizontal Position, Vertical Position and Sharpness |  |
| Communication Ports    |                                                                                                     |  |
| USB Port               | 1 (RS-232 and USB cannot be used simultaneously)                                                    |  |
| COM Port               | 1 x RS-232 (Combo, RS-232 and USB cannot be used simultaneously)                                    |  |
| Mechanical             |                                                                                                     |  |
| Casing                 | Plastic                                                                                             |  |
| Dimensions (W x L x H) | 381 mm x 305 mm x 65 mm                                                                             |  |
| Panel Cut-Out (W x H)  | 364 mm x 288 mm, +/- 1 mm                                                                           |  |
| Weight                 | 5.4 kg                                                                                              |  |
| Installation           | Panel Mounting, VESA Mounting (75 mm x 75 mm, 100 mm x 100 mm)                                      |  |
| Ingress Protection     | Front Panel: IP65                                                                                   |  |
| Environmental          |                                                                                                     |  |
| Operating Temperature  | -20 ~ +70 °C                                                                                        |  |
| Storage Temperature    | -30 ~ +80 °C                                                                                        |  |
| Humidity               | 10 ~ 90 % RH, Non-condensing                                                                        |  |
| Power                  |                                                                                                     |  |
| Input Range            | +12 ~ 48 VDC                                                                                        |  |
| Consumption            | 14.4 W                                                                                              |  |