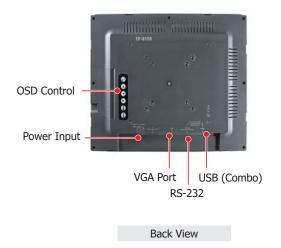

### Appearance

# **Specifications**

| Models                 | TP-6150                                                                                             |  |
|------------------------|-----------------------------------------------------------------------------------------------------|--|
| Display                |                                                                                                     |  |
| Size                   | 15"                                                                                                 |  |
| Resolution             | 1024 x 768                                                                                          |  |
| Brightness             | 400 cd/m2                                                                                           |  |
| Backlight Life         | 50,000 hours                                                                                        |  |
| Touch Panel            | 5-wire, analog resistive; light transmission: 80%                                                   |  |
| Contrast Ratio         | 500 : 1                                                                                             |  |
| нмі                    |                                                                                                     |  |
| LED Indicator          | 1 x Power, 1 x Display                                                                              |  |
| OSD Control            | Functions: Brightness, Contrast, Clock, Phase, Horizontal Position, Vertical Position and Sharpness |  |
| Communication Ports    |                                                                                                     |  |
| USB Port               | 1 (RS-232 and USB cannot be used simultaneously)                                                    |  |
| COM Port               | 1 x RS-232 (Combo, RS-232 and USB cannot be used simultaneously)                                    |  |
| Mechanical             |                                                                                                     |  |
| Casing                 | Plastic                                                                                             |  |
| Dimensions (W x L x H) | 381 mm x 305 mm x 65 mm                                                                             |  |
| Panel Cut-Out (W x H)  | 364 mm x 288 mm, +/- 1 mm                                                                           |  |
| Weight                 | 5.4 kg                                                                                              |  |
| Installation           | Panel Mounting, VESA Mounting (75 mm x 75 mm, 100 mm x 100 mm)                                      |  |
| Ingress Protection     | Front Panel: IP65                                                                                   |  |
| Environmental          |                                                                                                     |  |
| Operating Temperature  | -20 ~ +70 °C                                                                                        |  |
| Storage Temperature    | -30 ~ +80 °C                                                                                        |  |
| Humidity               | 10 ~ 90 % RH, Non-condensing                                                                        |  |
| Power                  |                                                                                                     |  |
| Input Range            | +12 ~ 48 VDC                                                                                        |  |
| Consumption            | 14.4 W                                                                                              |  |