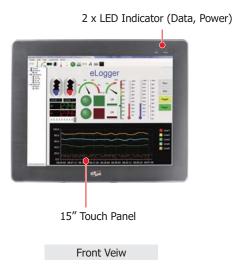

### Introduction

The TP-6150 Panel Mount Monitor adopts a standard 15" TFT LCD screen with rugged aluminum front bezel and supports 1024 x 768 resolution, and  $-20 \sim 70^{\circ}$ C operating temperature. The TP-6150 is also guaranteed to work with ICP DAS PAC control system, such as WP-8000 series, LX-8000 series and XP-9000 series.

### Appearance





## Dimensions (Units: mm)



# **Specifications**

| Models                 | TP-6150                                                                                             |  |
|------------------------|-----------------------------------------------------------------------------------------------------|--|
| Display                |                                                                                                     |  |
| Size                   | 15"                                                                                                 |  |
| Resolution             | 1024 x 768                                                                                          |  |
| Brightness             | 400 cd/m2