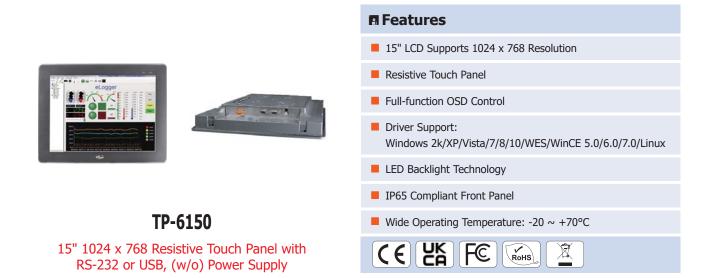

### Introduction

The TP-6150 Panel Mount Monitor adopts a standard 15" TFT LCD screen with rugged aluminum front bezel and supports 1024 x 768 resolution, and  $-20 \sim 70^{\circ}$ C operating temperature. The TP-6150 is also guaranteed to work with ICP DAS PAC control system, such as WP-8000 series, LX-8000 series and XP-9000 series.

# **Specifications**

| Models                 | TP-6150                                                                                             |  |
|------------------------|-----------------------------------------------------------------------------------------------------|--|
| Display                |                                                                                                     |  |
| Size                   | 15"                                                                                                 |  |
| Resolution             | 1024 x 768                                                                                          |  |
| Brightness             | 400 cd/m2                                                                                           |  |
| Backlight Life         | 50,000 hours                                                                                        |  |
| Touch Panel            | 5-wire, analog resistive; light transmission: 80%                                                   |  |
| Contrast Ratio         | 500 : 1                                                                                             |  |
| нмі                    |                                                                                                     |  |
| LED Indicator          | 1 x Power, 1 x Display                                                                              |  |
| OSD Control            | Functions: Brightness, Contrast, Clock, Phase, Horizontal Position, Vertical Position and Sharpness |  |
| Communication Ports    |                                                                                                     |  |
| USB Port               | 1 (RS-232 and USB cannot be used simultaneously)                                                    |  |
| COM Port               | 1 x RS-232 (Combo, RS-232 and USB cannot be used simultaneously)                                    |  |
| Mechanical             |                                                                                                     |  |
| Casing                 | Plastic                                                                                             |  |
| Dimensions (W x L x H) | 381 mm x 305 mm x 65 mm                                                                             |  |
| Panel Cut-Out (W x H)  | 364 mm x 288 mm, +/- 1 mm                                                                           |  |
| Weight                 | 5.4 kg                                                                                              |  |
| Installation           | Panel Mounting, VESA Mounting (75 mm x 75 mm, 100 mm x 100 mm)                                      |  |
| Ingress Protection     | Front Panel: IP65                                                                                   |  |
| Environmental          |                                                                                                     |  |
| Operating Temperature  | -20 ~ +70 °C                                                                                        |  |
| Storage Temperature    | -30 ~ +80 °C                                                                                        |  |
| Humidity               | 10 ~ 90 % RH, Non-condensing                                                                        |  |
| Power                  |                                                                                                     |  |
| Input Range            | +12 ~ 48 VDC                                                                                        |  |
| Consumption            | 14.4 W                                                                                              |  |